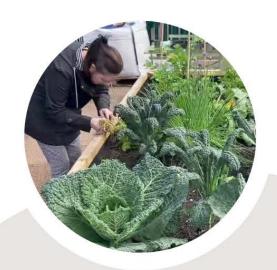

## What happens after the 12 weeks

We have a range of Step-Down
Programmes - £2.00 per session
HERE ARE A FEW OF THEM, FOR A FULL LIST GIVE US A CALL!!
Walking Waterpolo
Circuit Classes
Tai Chi
Chair Based Exercise
Indoor bowls
Cycling
HeadIN2Horticulture - gardening
programme