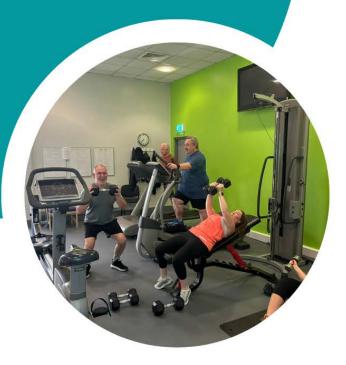

## What is the Healthwise Scheme

A free 12 week local Physical Activity Referral Scheme (PARS), exclusively for those who have been referred by their GP, Nurse, Physio or other health professional.

Sessions are supervised by qualified and experienced instructors. It helps individuals manage and improve their health condition(s) and encourages and motivates people of all abilities to take part, to become and remain physically active

## **HEALTHWISE**

Free 12 Week
Referral
scheme
PARS
Physical Activity
Referral Scheme

Once your referral has been received and accepted, the Healthwise instructor will contact you to arrange a 1-1 initial consultation in our centre