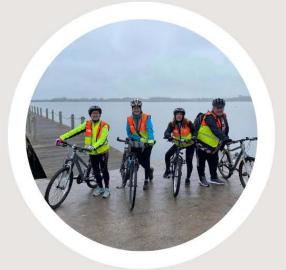

## What happens after the 12 weeks

We have a range of Step-Down
Programmes - £2.00 per session
HERE ARE A FEW OF THEM, FOR A FULL LIST GIVE US A CALL!!
Walking Waterpolo
Circuit Classes
Tai Chi
Chair Based Exercise
Indoor bowls
Cycling
HeadIN2Horticulture - gardening
programme