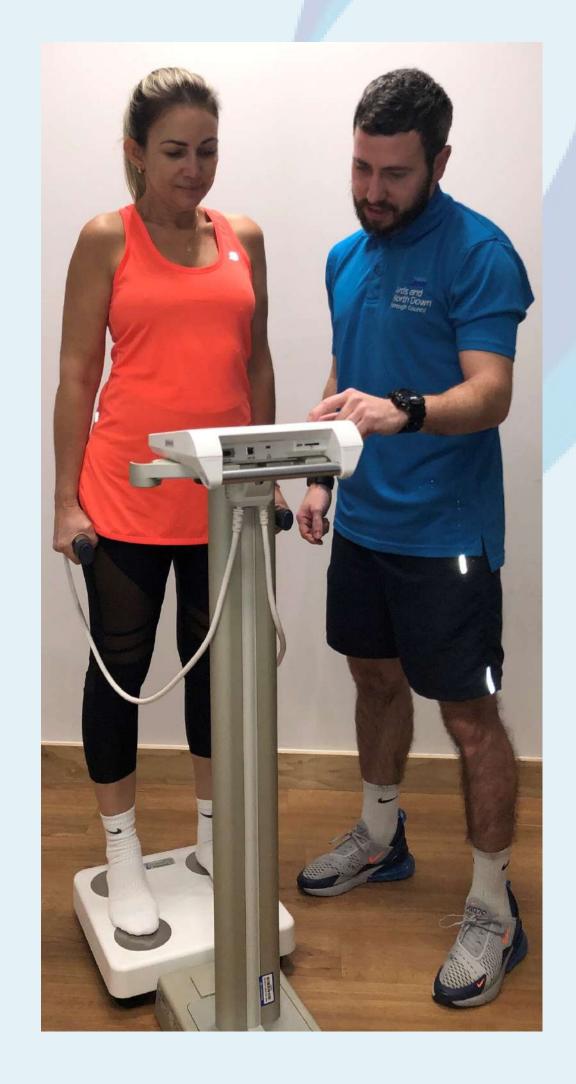

#### **Initial Consultation:**

At this consultation you will carry out the following;

- Meet you healthwise facilitator
- Health and wellbeing assessment is carried out
- Body composition assessment (includes blood pressure check, height, weight and BMI calculated).
- Goal setting Signpost to specific PARS group fitness classes. This gives the referral the opportunity to be supported on a weekly basis within specific classes, as well as social support from peers.
- PARS membership sign up
- Tour of the facilities
- Book in for 4 week 1-1 review

#### Week 12 sign off:

- A review of the referral journey
- Health and wellbeing assessment
- Body composition assessment (includes blood pressure check, height, weight and BMI calculated)
- Sign post to step down activities to remain physically active.